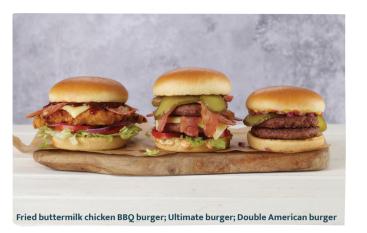

**Gourmet burgers** 

Tennessee burger

**BBQ** burger

Ultimate burger 1651 kcal

signature burger sauce, gherkin

Fried buttermilk chicken 1652 kcal

Fried buttermilk chicken 1652 kcal

American-style mustard