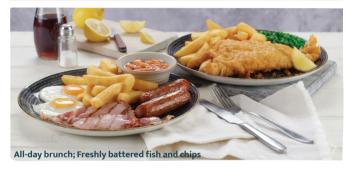

Mangalorean roasted cauliflower

& spinach curry **//** @ 5951 kcal

| PUB CLASSICS                                                                                                                                                 |        |
|--------------------------------------------------------------------------------------------------------------------------------------------------------------|--------|
| Freshly battered cod and chips  Peas 1253 kcal or mushy peas 1287 kcal                                                                                       | 14.95  |
| <b>All-day brunch</b> 1240 kcal<br>Two sausages, bacon, two fried eggs, baked beans, chips<br><b>Add: Two slices of black pudding</b> (355 kcal) <b>1.99</b> | 13.20  |
| <b>Vegetarian all-day brunch </b>                                                                                                                            | 13.20  |
| <b>Eggs Benedict</b> 668 kcal<br>Two poached eggs, on an English muffin,<br>with Wiltshire cured ham, Hollandaise sauce, rocket                              | 11.95  |
| Mushroom Benedict ♥ 697 kcal Two poached eggs, on an English muffin, with mushroom, Hollandaise sauce, rocket                                                | 11.95  |
| Miner's Benedict 881 kcal<br>Two poached eggs, on an English muffin,<br>with black pudding, Hollandaise sauce, rocket                                        | 11.95  |
| Smoky vegan chilli                                                                                                                                           | 12.80  |
| Add: Two slices of bread (385 kcal) 1.50 Chip shop-style curry sauce (18 kcal) 1.50                                                                          | •••••• |