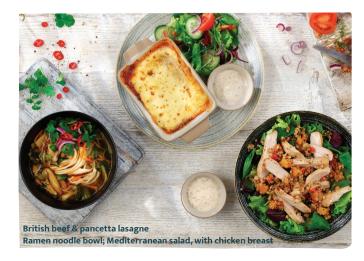

BBO chicken, bacon and Cheddar cheese 637 kcal

SALADS, PASTAS AND NOODLES Ramen noodle bowl @ 53 555 241 kcal 10.90 Noodles, bean sprouts, shiitake mushroom, spring onion, carrot, pak choi, bamboo shoots, red onion, sliced chillies, coriander, in a light broth Add: Chicken breast (100 kcal) 3.55 Chicken & maple-cured bacon salad 13.15 Choose: Chicken breast 58 555 280 kcal Southern-fried chicken strips (SOO) 452 kcal Mediterranean salad @ 59 500 314 kcal 10.45 Pearl barley, quinoa, butternut squash, wheat berries, red pepper, cherry tomatoes, kale, pumpkin seeds, basil, dressing Add: Chicken breast (200 kcal) 3.55 Pasta alfredo V 659 kcal 10.90

Fusilli pasta, creamy pecorino & regato cheese sauce, spinach,

sun-dried tomato, basil, rocket

Add: Chicken breast (200 kcal) 3.55

British beef & pancetta lasagne 749 kcal

Maple-cured bacon (87 kcal) 1.99