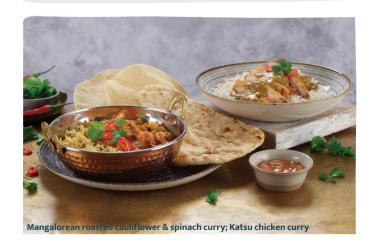

## **CURRIES** Katsu curries With a mild Japanese-style katsu curry sauce, coconut-flavour rice, sliced chillies and coriander Katsu chicken curry 686 kcal 13.80 Sliced whole breaded chicken breast escalope Katsu grilled chicken curry 🚳 554 kcal 13.80 Sliced grilled chicken breast Classic curries With basmati pilau rice, plain naan, poppadums and mango chutney. Chicken tikka masala // 1183 kcal 14.75

Mangalorean roasted cauliflower

& spinach curry **//** @ 5951 kcal

| PUB CLASSICS                                                                                                                                                 |        |
|--------------------------------------------------------------------------------------------------------------------------------------------------------------|--------|
| Freshly battered cod and chips  Peas 1253 kcal or mushy peas 1287 kcal                                                                                       | 14.95  |
| <b>All-day brunch</b> 1240 kcal<br>Two sausages, bacon, two fried eggs, baked beans, chips<br><b>Add: Two slices of black pudding</b> (355 kcal) <b>1.99</b> | 13.20  |
| <b>Vegetarian all-day brunch </b>                                                                                                                            | 13.20  |
| <b>Eggs Benedict</b> 668 kcal<br>Two poached eggs, on an English muffin,<br>with Wiltshire cured ham, Hollandaise sauce, rocket                              | 11.95  |
| Mushroom Benedict ♥ 697 kcal Two poached eggs, on an English muffin, with mushroom, Hollandaise sauce, rocket                                                | 11.95  |
| Miner's Benedict 881 kcal<br>Two poached eggs, on an English muffin,<br>with black pudding, Hollandaise sauce, rocket                                        | 11.95  |
| Smoky vegan chilli                                                                                                                                           | 12.80  |
| Add: Two slices of bread (385 kcal) 1.50 Chip shop-style curry sauce (18 kcal) 1.50                                                                          | •••••• |