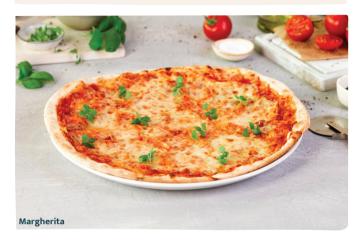

### 11" PIZZAS On a freshly baked sourdough base. Margherita V 941 kcal 12.20 Pepperoni // 1159 kcal 13.20 Ham and mushroom 1020 kcal 13.20 Mozzarella, ham, mushroom, rocket BBQ chicken 1123 kcal 13.20 Mozzarella, BBQ sauce, chicken breast, red onion, rocket Spicy meat feast // 1339 kcal 15.20 Mozzarella, ham, pepperoni, chicken breast, sliced chillies, rocket Additional toppings Red onion 10 kg Sliced chillies **FFFF 3** kcal; **Mushroom 6** kcal each **1.30** Mozzarella V 145 kcal; Ham 71 kcal Chicken breast 100 kcal; Maple-cured bacon 87 kcal each **1.60**