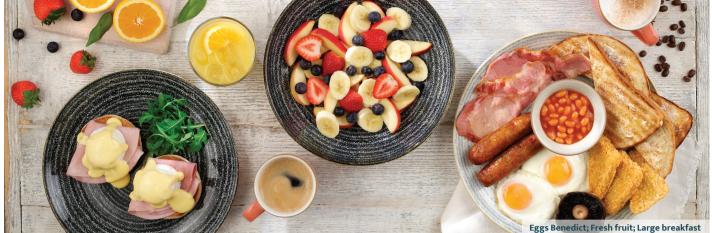

Two fried eggs, bacon, baked beans, two hash browns, mushroom, tomato

| Logo believing the break and t | Control of the Late of the Lat |
|--------------------------------------------------------------------------------------------------------------------------------------------------------------------------------------------------------------------------------------------------------------------------------------------------------------------------------------------------------------------------------------------------------------------------------------------------------------------------------------------------------------------------------------------------------------------------------------------------------------------------------------------------------------------------------------------------------------------------------------------------------------------------------------------------------------------------------------------------------------------------------------------------------------------------------------------------------------------------------------------------------------------------------------------------------------------------------------------------------------------------------------------------------------------------------------------------------------------------------------------------------------------------------------------------------------------------------------------------------------------------------------------------------------------------------------------------------------------------------------------------------------------------------------------------------------------------------------------------------------------------------------------------------------------------------------------------------------------------------------------------------------------------------------------------------------------------------------------------------------------------------------------------------------------------------------------------------------------------------------------------------------------------------------------------------------------------------------------------------------------------------|--------------------------------------------------------------------------------------------------------------------------------------------------------------------------------------------------------------------------------------------------------------------------------------------------------------------------------------------------------------------------------------------------------------------------------------------------------------------------------------------------------------------------------------------------------------------------------------------------------------------------------------------------------------------------------------------------------------------------------------------------------------------------------------------------------------------------------------------------------------------------------------------------------------------------------------------------------------------------------------------------------------------------------------------------------------------------------------------------------------------------------------------------------------------------------------------------------------------------------------------------------------------------------------------------------------------------------------------------------------------------------------------------------------------------------------------------------------------------------------------------------------------------------------------------------------------------------------------------------------------------------------------------------------------------------------------------------------------------------------------------------------------------------------------------------------------------------------------------------------------------------------------------------------------------------------------------------------------------------------------------------------------------------------------------------------------------------------------------------------------------------|
| <b>Eggs Benedict</b> 668 kcal<br>Two poached eggs, on an English muffin, with Wiltshire cured ham,<br>Hollandaise sauce, rocket                                                                                                                                                                                                                                                                                                                                                                                                                                                                                                                                                                                                                                                                                                                                                                                                                                                                                                                                                                                                                                                                                                                                                                                                                                                                                                                                                                                                                                                                                                                                                                                                                                                                                                                                                                                                                                                                                                                                                                                                | 11.95                                                                                                                                                                                                                                                                                                                                                                                                                                                                                                                                                                                                                                                                                                                                                                                                                                                                                                                                                                                                                                                                                                                                                                                                                                                                                                                                                                                                                                                                                                                                                                                                                                                                                                                                                                                                                                                                                                                                                                                                                                                                                                                          |
| Mushroom Benedict ♥ 697 kcal<br>Two poached eggs, on an English muffin, with mushroom,<br>Hollandaise sauce, rocket                                                                                                                                                                                                                                                                                                                                                                                                                                                                                                                                                                                                                                                                                                                                                                                                                                                                                                                                                                                                                                                                                                                                                                                                                                                                                                                                                                                                                                                                                                                                                                                                                                                                                                                                                                                                                                                                                                                                                                                                            | 11.95                                                                                                                                                                                                                                                                                                                                                                                                                                                                                                                                                                                                                                                                                                                                                                                                                                                                                                                                                                                                                                                                                                                                                                                                                                                                                                                                                                                                                                                                                                                                                                                                                                                                                                                                                                                                                                                                                                                                                                                                                                                                                                                          |
| Miner's Benedict 881 kcal<br>Two poached eggs, on an English muffin, with black pudding,<br>Hollandaise sauce, rocket                                                                                                                                                                                                                                                                                                                                                                                                                                                                                                                                                                                                                                                                                                                                                                                                                                                                                                                                                                                                                                                                                                                                                                                                                                                                                                                                                                                                                                                                                                                                                                                                                                                                                                                                                                                                                                                                                                                                                                                                          | 11.95                                                                                                                                                                                                                                                                                                                                                                                                                                                                                                                                                                                                                                                                                                                                                                                                                                                                                                                                                                                                                                                                                                                                                                                                                                                                                                                                                                                                                                                                                                                                                                                                                                                                                                                                                                                                                                                                                                                                                                                                                                                                                                                          |
| Scrambled egg on toast ♥ 591 kcal<br>Three eggs, buttered white bloomer toast                                                                                                                                                                                                                                                                                                                                                                                                                                                                                                                                                                                                                                                                                                                                                                                                                                                                                                                                                                                                                                                                                                                                                                                                                                                                                                                                                                                                                                                                                                                                                                                                                                                                                                                                                                                                                                                                                                                                                                                                                                                  | 6.20                                                                                                                                                                                                                                                                                                                                                                                                                                                                                                                                                                                                                                                                                                                                                                                                                                                                                                                                                                                                                                                                                                                                                                                                                                                                                                                                                                                                                                                                                                                                                                                                                                                                                                                                                                                                                                                                                                                                                                                                                                                                                                                           |
| <b>Beans on toast </b> ♥ № 549 kcal<br>Buttered white bloomer toast                                                                                                                                                                                                                                                                                                                                                                                                                                                                                                                                                                                                                                                                                                                                                                                                                                                                                                                                                                                                                                                                                                                                                                                                                                                                                                                                                                                                                                                                                                                                                                                                                                                                                                                                                                                                                                                                                                                                                                                                                                                            | 5.60                                                                                                                                                                                                                                                                                                                                                                                                                                                                                                                                                                                                                                                                                                                                                                                                                                                                                                                                                                                                                                                                                                                                                                                                                                                                                                                                                                                                                                                                                                                                                                                                                                                                                                                                                                                                                                                                                                                                                                                                                                                                                                                           |
| <b>Two slices of toast with jam or marmalade ♥ (500)</b> 465 kcal White bloomer bread                                                                                                                                                                                                                                                                                                                                                                                                                                                                                                                                                                                                                                                                                                                                                                                                                                                                                                                                                                                                                                                                                                                                                                                                                                                                                                                                                                                                                                                                                                                                                                                                                                                                                                                                                                                                                                                                                                                                                                                                                                          | 3.45                                                                                                                                                                                                                                                                                                                                                                                                                                                                                                                                                                                                                                                                                                                                                                                                                                                                                                                                                                                                                                                                                                                                                                                                                                                                                                                                                                                                                                                                                                                                                                                                                                                                                                                                                                                                                                                                                                                                                                                                                                                                                                                           |
| Fresh fruit                                                                                                                                                                                                                                                                                                                                                                                                                                                                                                                                                                                                                                                                                                                                                                                                                                                                                                                                                                                                                                                                                                                                                                                                                                                                                                                                                                                                                                                                                                                                                                                                                                                                                                                                                                                                                                                                                                                                                                                                                                                                                                                    | 5.60                                                                                                                                                                                                                                                                                                                                                                                                                                                                                                                                                                                                                                                                                                                                                                                                                                                                                                                                                                                                                                                                                                                                                                                                                                                                                                                                                                                                                                                                                                                                                                                                                                                                                                                                                                                                                                                                                                                                                                                                                                                                                                                           |
| MOMA Porridge 5 5 252 kcal (plain) Add: Banana (101 kcal) 1.20 Strawberries (14 kcal) 1.20 Blueberries (17 kcal) 1.20                                                                                                                                                                                                                                                                                                                                                                                                                                                                                                                                                                                                                                                                                                                                                                                                                                                                                                                                                                                                                                                                                                                                                                                                                                                                                                                                                                                                                                                                                                                                                                                                                                                                                                                                                                                                                                                                                                                                                                                                          | 4.20                                                                                                                                                                                                                                                                                                                                                                                                                                                                                                                                                                                                                                                                                                                                                                                                                                                                                                                                                                                                                                                                                                                                                                                                                                                                                                                                                                                                                                                                                                                                                                                                                                                                                                                                                                                                                                                                                                                                                                                                                                                                                                                           |
| Honey <b>V</b> (91 kcal) <b>85p</b>                                                                                                                                                                                                                                                                                                                                                                                                                                                                                                                                                                                                                                                                                                                                                                                                                                                                                                                                                                                                                                                                                                                                                                                                                                                                                                                                                                                                                                                                                                                                                                                                                                                                                                                                                                                                                                                                                                                                                                                                                                                                                            |                                                                                                                                                                                                                                                                                                                                                                                                                                                                                                                                                                                                                                                                                                                                                                                                                                                                                                                                                                                                                                                                                                                                                                                                                                                                                                                                                                                                                                                                                                                                                                                                                                                                                                                                                                                                                                                                                                                                                                                                                                                                                                                                |