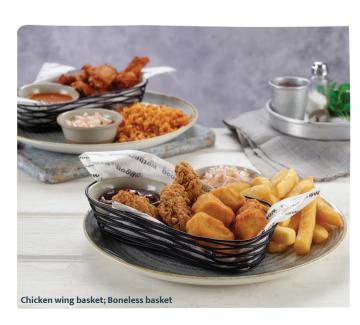

# **CHICKEN**

**Chicken baskets** 

| Chicken wing basket 🆊                | 13.20 |
|--------------------------------------|-------|
| ive wings, coleslaw, Naga chilli dip |       |
| Choose:                              |       |
| picy rice 879 kcal                   |       |
| hips 1273 kcal                       |       |
|                                      |       |
|                                      |       |

Boneless basket 🆊 13.20 Three southern-fried chicken strips, chicken breast bites, coleslaw, BBQ sauce Choose: Spicy rice 902 kcal

| 13.20 |
|-------|
|       |

uthern-fried chicken strips basket 🆊 Five chicken strips, coleslaw, Jack Daniel's® Tennessee Honey glaze Choose: Spicy rice 946 kcal