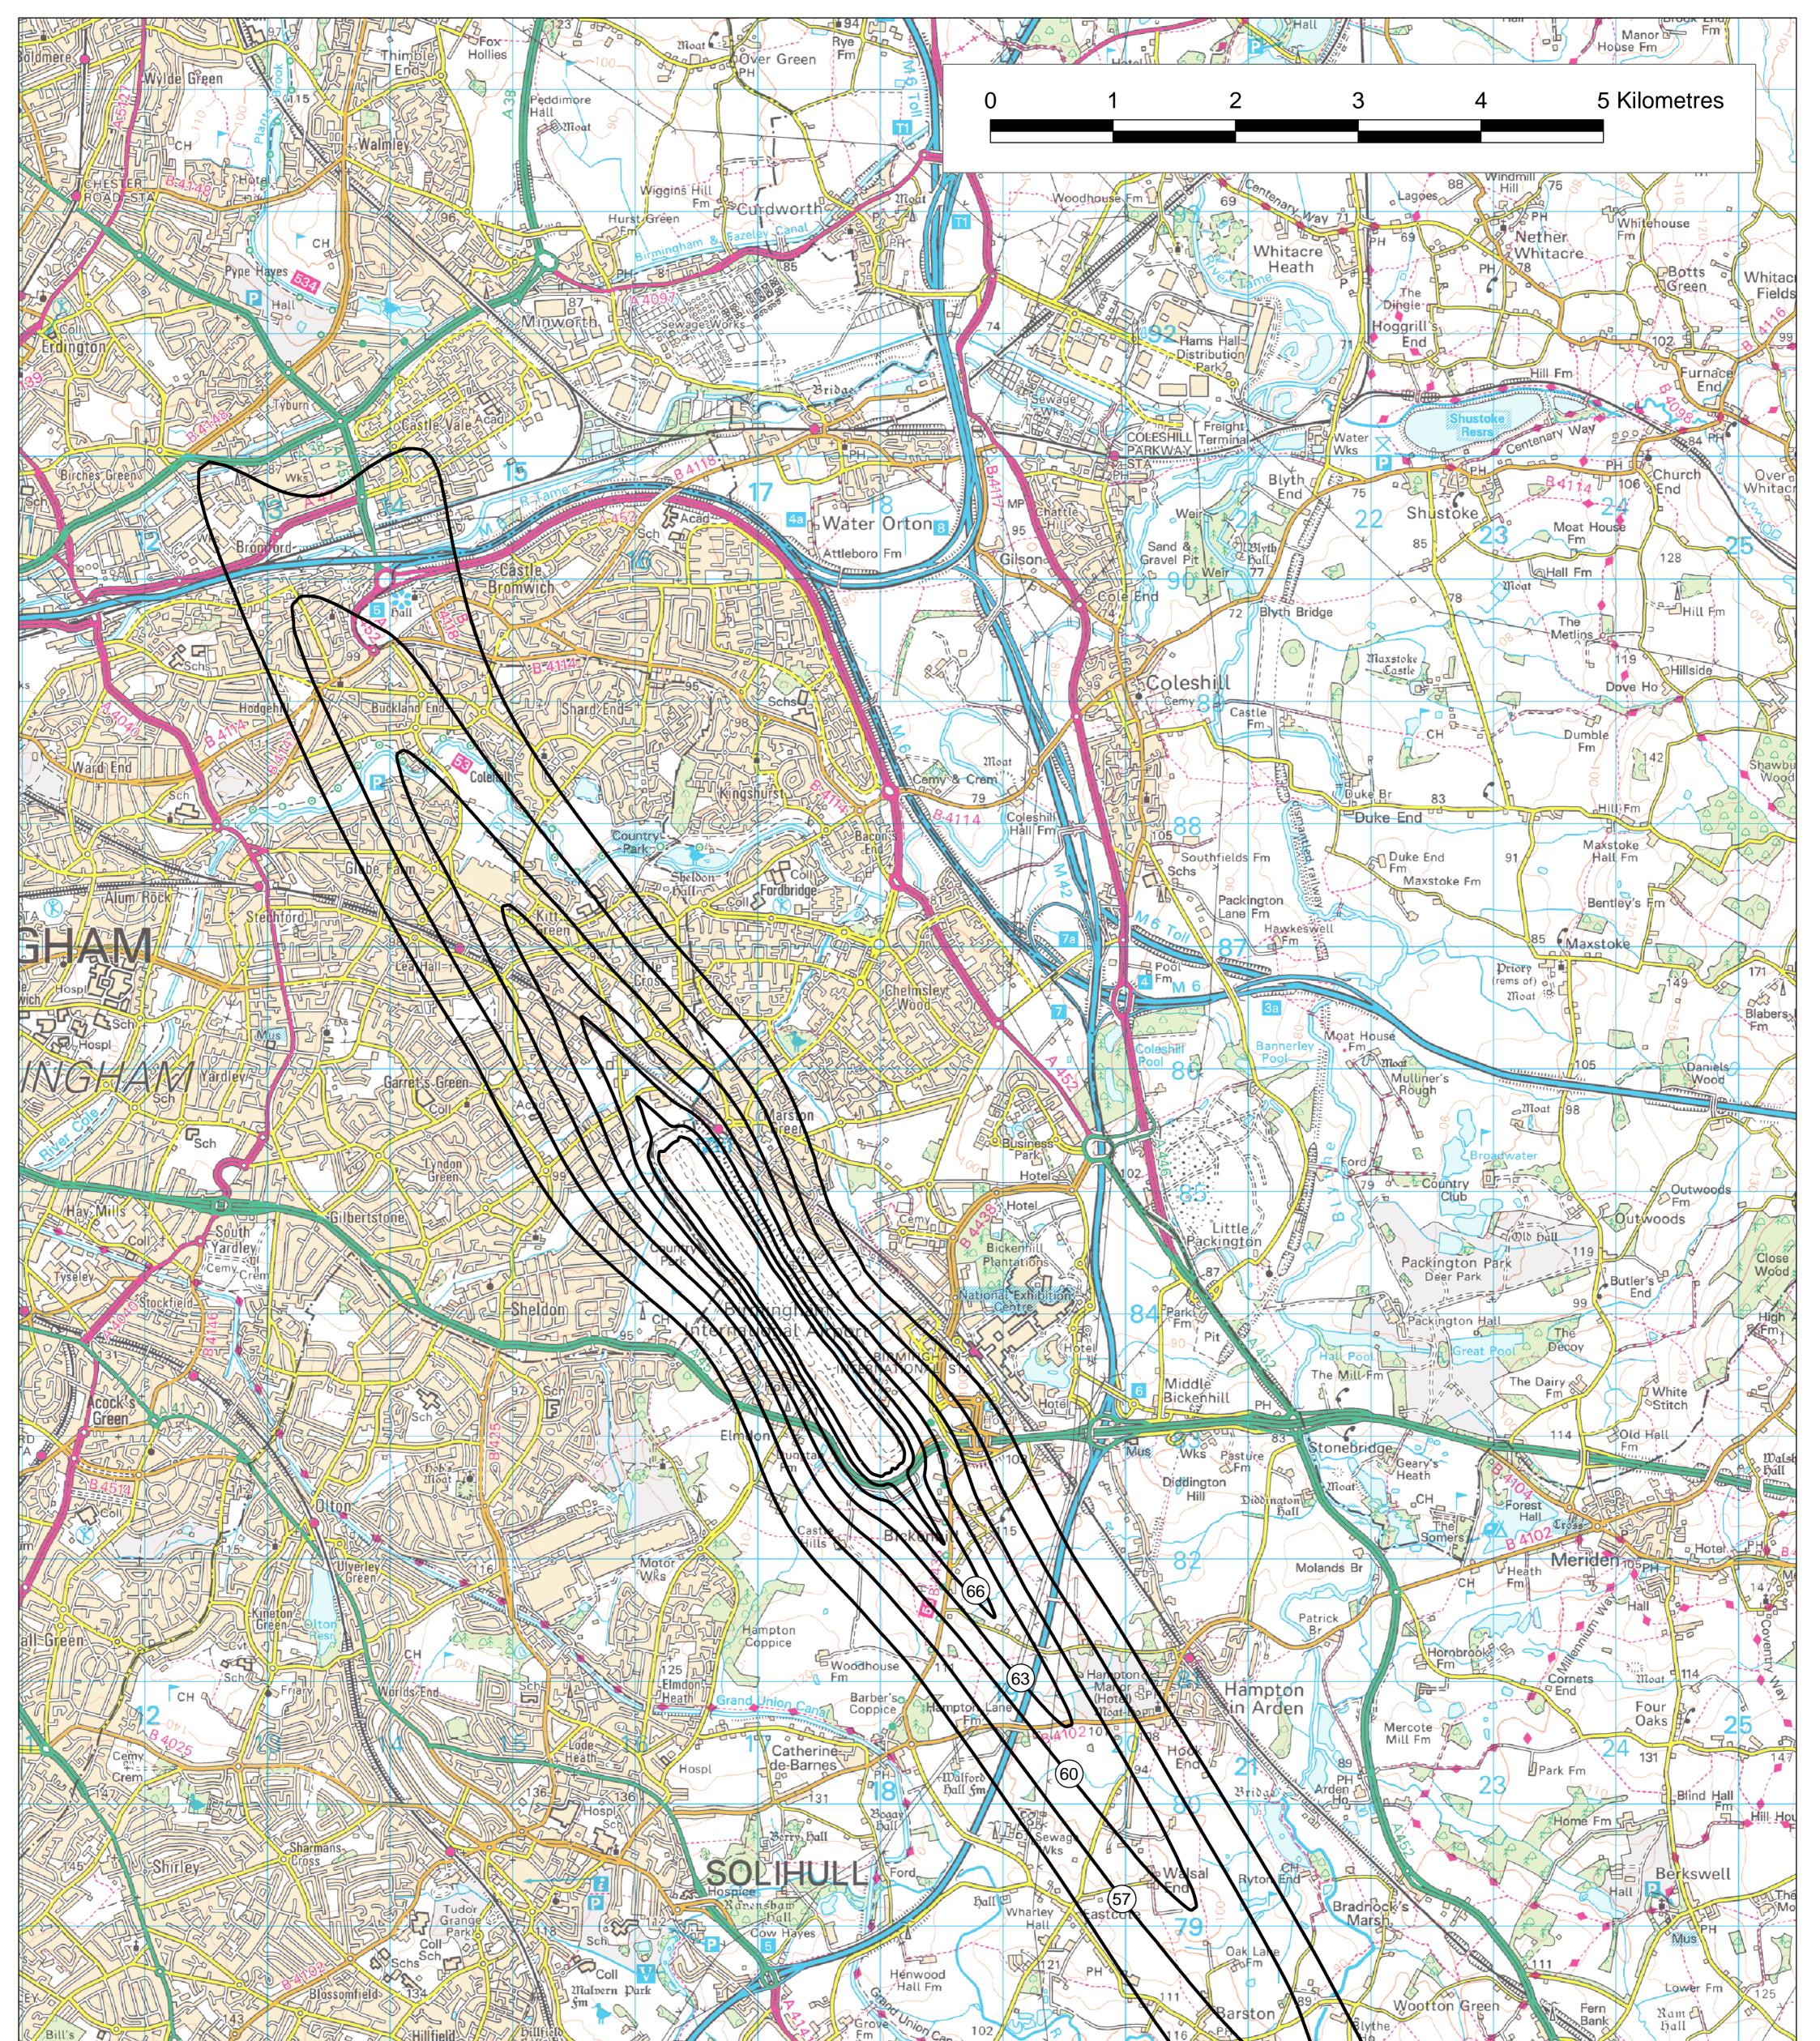

Year 2018 Average Summer Day 16-Hour Leq Forecast Contours with Option 2 SIDs Long-term Modal Split 62% NW / 38% SE

WIDNEY

The Chase 23

CH

Popt

Grimshaw Hall

Knowle

Green

Heronbrook

**Fa Kixley** 

Elvers Green Fi

Reproduced by permission of Ordnance Survey on behalf of HMSO. © Crown Copyright 2017. All rights reserved. Ordnance Survey Licence number 100016105.

Packwood

Gullet